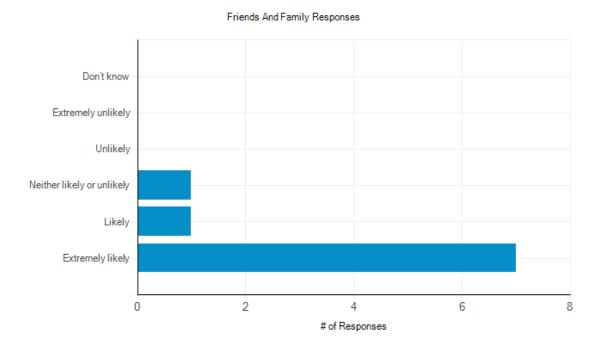

# Friends and Family Test Results – November 2020 The Bovey Tracey and Chudleigh Practice



# Comments

# Response #1:

Good, friendly service

# Response #2:

Excellent care

# Response #3:

Friendly and efficient.

# Response #4:

I had a flu jab, usually very nervous and given it corridor did not help, with patients in front refusing to have it.

### Response #5:

Good doctor and friendly staff. Dispensary next door unfriendly and rude.

# Response #6:

I am usually pleased with the service I have received

# Response #7:

Not rushed, informative.

# Response #8: Accessible

Response #9: Always able to speak to a doctor or obtain an appointment