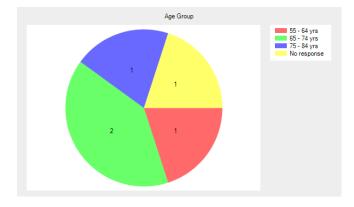

# Age Group

- Under 16 **0** (0.0%).
- 17 24 yrs **0** (0.0%).
- 25 34 yrs **0** (0.0%).
- 35 44 yrs **0** (0.0%).
- 45 54 yrs **0** (0.0%).
- 55 64 yrs **1** *(20.0%)*.
- 65 74 yrs **2** (40.0%).
- 75 84 yrs **1** *(20.0%)*.
- Over 84 **0** (0.0%).
- No response 1 (20.0%).