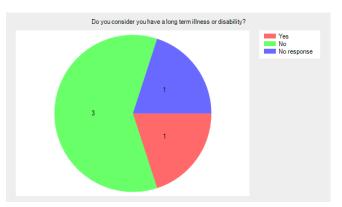

Do you consider you have a long term illness or disability?

- Yes 1 (20.0%).
- No **3** (60.0%).
- Do not wish to disclose **0** (0.0%).
- No response 1 (20.0%).

Which surgery do you usually attend?

- Riverside, Bovey Tracey -4 (80.0%).Tower House, Chudleigh -
- **0** (0.0%).
- No response 1 (20.0%). •