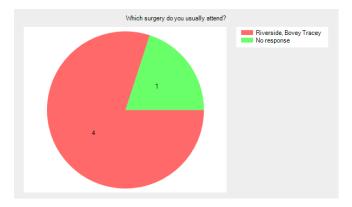

Do you consider you have a long term illness or disability?

- Yes 1 (20.0%).
- No **3** (60.0%).
- Do not wish to disclose **0** (0.0%).
- No response 1 (20.0%).

Which surgery do you usually attend?

- Riverside, Bovey Tracey -4 (80.0%).Tower House, Chudleigh -
- **0** (0.0%).
- No response 1 (20.0%). •