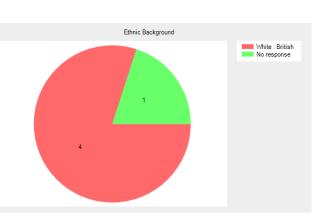

# Ethnic Background

- White : British 4 (80.0%).
- White : Irish **0** (0.0%).
- Mixed : White & Black Caribbean -0 (0.0%).
- Mixed : White & Black African 0 (0.0%).
- Mixed : White & Asian **0** (0.0%).
- Asian or British Asian : Indian 0 (0.0%).
- Asian or British Asian : Pakistani -0 (0.0%).
- Asian or British Asian : Bangladeshi 0 (0.0%).
- Black or Black British : Caribbean 0 (0.0%).
- Black or Black British : African **0** (0.0%).
- Other : Chinese **0** (0.0%).
- Other : Other Ethnic Group 0 (0.0%).
- No response 1 (20.0%).