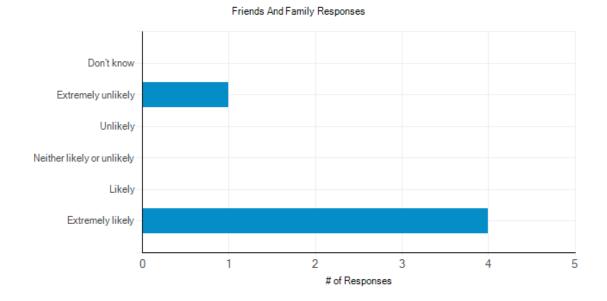

#### Friends and Family Test Results – October 2019 The Bovey Tracey and Chudleigh Practice