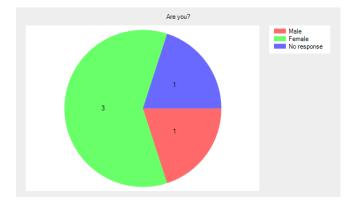

### Are you?

- Male 1 (20.0%).
- Female 3 (60.0%).
- Prefer not to say **0** (0.0%).
- No response 1 (20.0%).