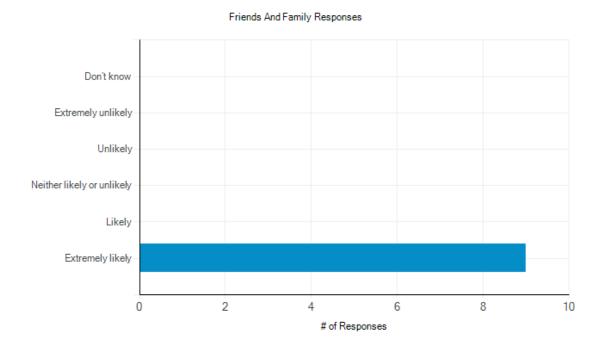

# Friends and Family Test Results – February 2021 The Bovey Tracey and Chudleigh Practice



#### Comments

#### Response #1:

My email enquiry was promptly responded to and my GP phoned me a couple of hours later. He asked me to come to the surgery then if I could. After examining me, he prescribed some medication and enabled me to get this treatment that afternoon from the neighbouring pharmacy. I was very grateful as the problem was quite minor and I would have waited but he sorted it straightaway I feel very well cared for as does my husband who's experience has been similar.

#### Response #2:

The service has always been very good. Reception ladies very approachable and friendly. Nurses and Doctors who I have seen have always been very friendly and you feel at ease.

#### Response #3:

All staff very courteous and friendly. Made to feel at ease.

#### Response #4:

Very he