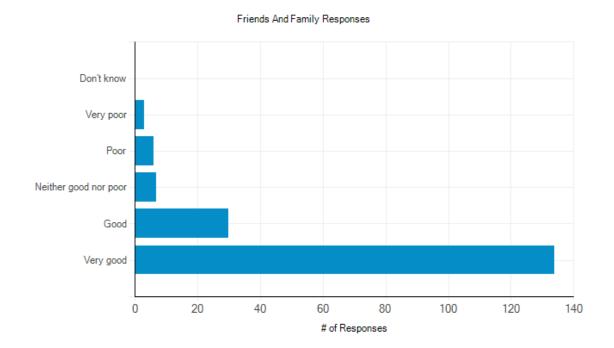

### **Friends & Family Survey Results**

Month: March 2024

Please see our Friends & Family Survey results for this month below, with 92% of patients rating us as good or very good.