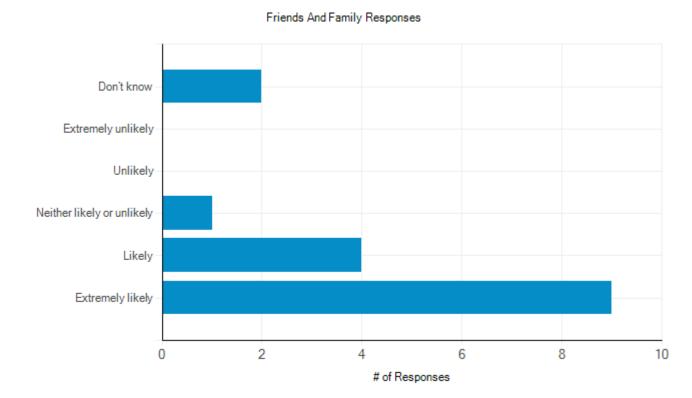

# Friends and Family Test Results – January 2021 The Bovey Tracey and Chudleigh Practice



### Comments

## Response #1:

Efficient service

### Response #2:

location

#### Response #3:

I am always very happy with the services provided by the surgery. I feel lucky to be registered with this surgery, having never had any problems or worries.

## Response #4:

I am not aware of anyone who does not have a GP but I would likely recommend if such a situation did arise.

### Response #5:

I have had neither contact or treatment with the practice for the last year

## Response #6:

I have always received very good treatment from all staff, have no complaints

## Response #7:

Efficient, friendly, easy to get to, parking.... You saved my life when you picked up I had angina some 4 years back now... It's a real shame that we're moving house before very long.

## Response #8:

Polite,