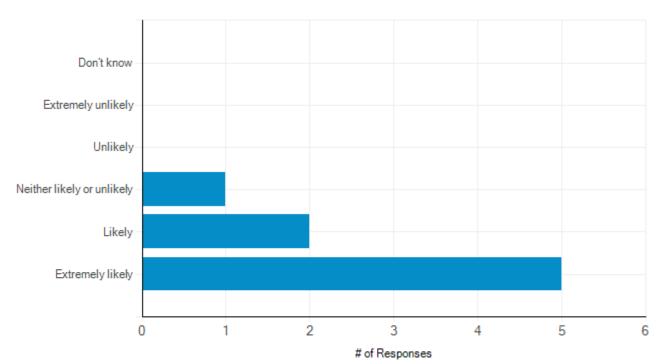

# Friends and Family Test Results – December 2020 The Bovey Tracey and Chudleigh Practice





## Comments

## Response #1:

Very quick response to my last request

## Response #2:

Extremely efficient. The nurse called me right on time. No waiting and I was seen to very quickly.

## Response #3:

Having only recently registered with the Riverside Surgery I have no experience either good or bad to make any comment

## Response #4:

I've not had any problems with them

# Response #5:

Have only recently joined the surgery but have found everything polite and easy so far.

Response #6:
Excellent service from both staff and doctors

Response #7: Kind, friendly staff