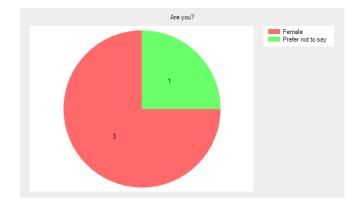

#### Are you?

- Male **0** (0.0%).
- Female **3** (75.0%).
- Prefer not to say 1 (25.0%).
- No response **0** (0.0%).