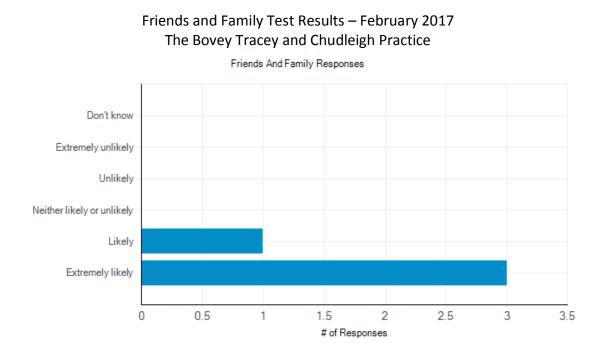

#### **Comments received:**

<u>Response #1:</u> Excellent care by very thoughtful and most proficient Doctor

Response #2: Very efficient and friendly staff