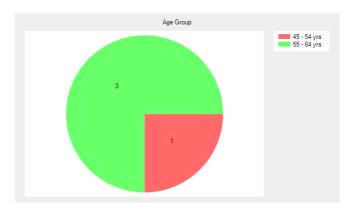

#### Age Group

- Under 16 **0** (0.0%).
- 17 24 yrs **0** (0.0%).
- 25 34 yrs **0** (0.0%).
- 35 44 yrs **0** (0.0%).
- 45 54 yrs **1** *(25.0%)*.
- 55 64 yrs **3** (75.0%).
- 65 74 yrs **0** (0.0%).
- 75 84 yrs **0** (0.0%).
- Over 84 0 (0.0%).
- No response **0** (0.0%).