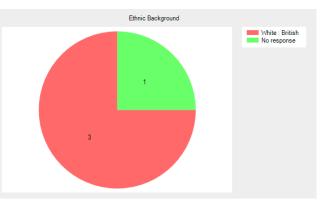

- White : British **3** (75.0%).
- White : Irish **0** (0.0%).
- Mixed : White & Black Caribbean 0 (0.0%).
- Mixed : White & Black African **0** (0.0%).
- Mixed : White & Asian **0** (0.0%).
- Asian or British Asian : Indian **0** (0.0%).
- Asian or British Asian : Pakistani 0 (0.0%).
- Asian or British Asian : Bangladeshi 0 (0.0%).
- Black or Black British : Caribbean 0 (0.0%).
- Black or Black British : African **0** (0.0%).
- Other : Chinese **0** (0.0%).
- Other : Other Ethnic Group **0** (0.0%).
- No response **1** (25.0%).